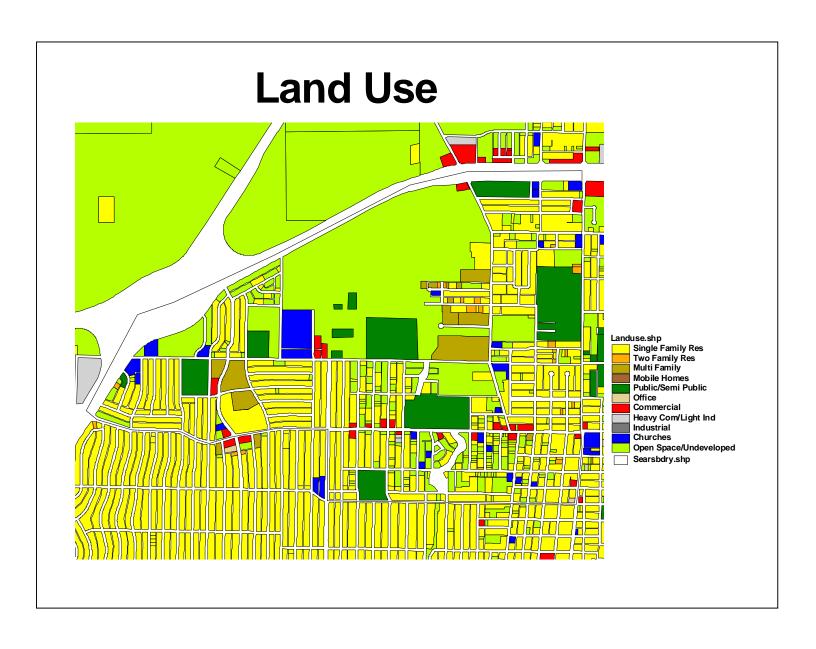

| 380          | 16.90  | 7818            | 16.53  |
| 1980-1989                           | 112          | 4.98   | 8446            | 17.86  |
| 1990-2000                           | 49           | 2.18   | 4447            | 9.40   |
| Educational Status (25years & over) |              |        |                 |        |
| No Diploma                          | 1293         | 39.43  | 14398           | 21.02  |
| High School Diploma                 | 1027         | 31.32  | 18387           | 26.85  |
| Some College                        | 413          | 12.60  | 14784           | 21.59  |
| Assoc. or Bachelor Degree           | 481          | 14.67  | 15678           | 22.89  |
| Graduate Degree +                   | 65           | 1.98   | 5242            | 7.65   |



|                                       | Neighborhood |              | City of Abilene |        |  |  |
|---------------------------------------|--------------|--------------|-----------------|--------|--|--|
|                                       | 2000         | %            | 2000            | %      |  |  |
| Employed persons 16 years and over    | 2119         | 100.00       | 49861           | 100.00 |  |  |
| Employment by Occupation              |              |              |                 |        |  |  |
| Management, professional, and         | 376          | 17.74        | 16129           | 32.35  |  |  |
| related occupations                   |              |              |                 |        |  |  |
| Service occupations                   | 581          | 27.42