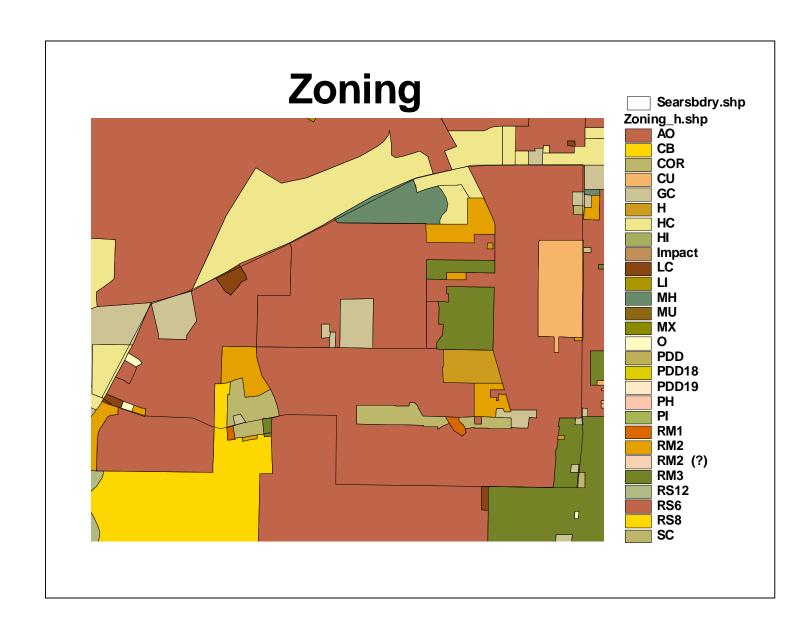

118          | 5.57         | 3073            | 6.16   |  |  |
| admin., and waste management.         |              |              |                 |        |  |  |
| Educational, health and social        | 565          | 26.66        | 14303           | 28.69  |  |  |
| services                              |              |              |                 |        |  |  |
| Arts, entertainment, recreation,      | 229          | 10.81        | 4651            | 9.33   |  |  |
| accommodation, and fast food          |              |              |                 |        |  |  |
| Other services                        | 156          | 7.36         | 3555            | 7.13   |  |  |
| Public administration                 | 106          | 5.00         | 3059            | 6.14   |  |  |