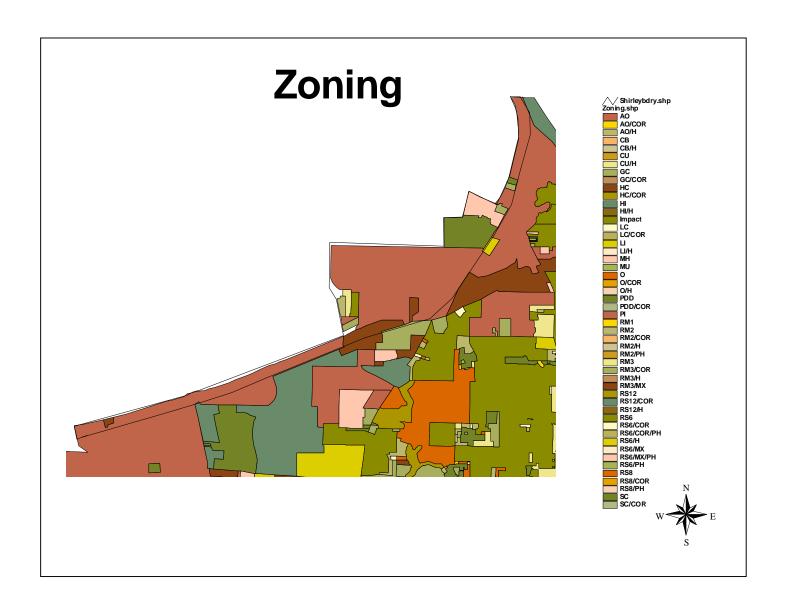

## **Boundary**:

The Shirley Road Area is located in the north western portion of the city and is bounded by City limits on the north; Highway 83/277 on the East; Interstate 20 on the South; and city limits on the west. It is comprised of Census tract 132 in part.