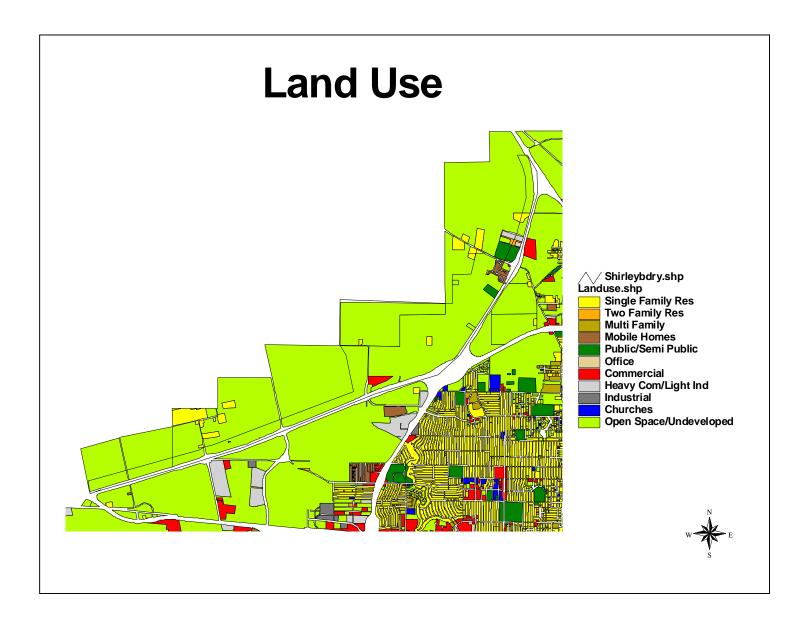

## **Boundary**:

The Shirley Road Area is located in the north western portion of the city and is bounded by City limits on the north; Highway 83/277 on the East; Interstate 20 on the South; and city limits on the west. It is comprised of Census tract 132 in part.