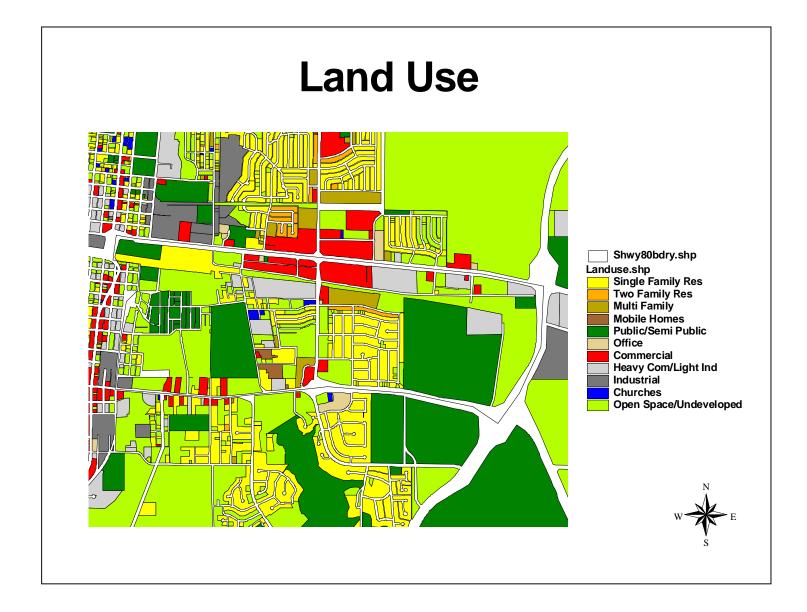

#### Boundary:

The South E. Hwy 80 Area is located in the southeast quarter of the

central city and is bounded by Business I20, on the north; Hwy 322 on the East; E.S. 11<sup>th</sup> Street on the south and the railroad tracks on the west. It is comprised of Census tract 109 in part. . Major subdivisions in the area are Canterbury Trales and East Horizon.