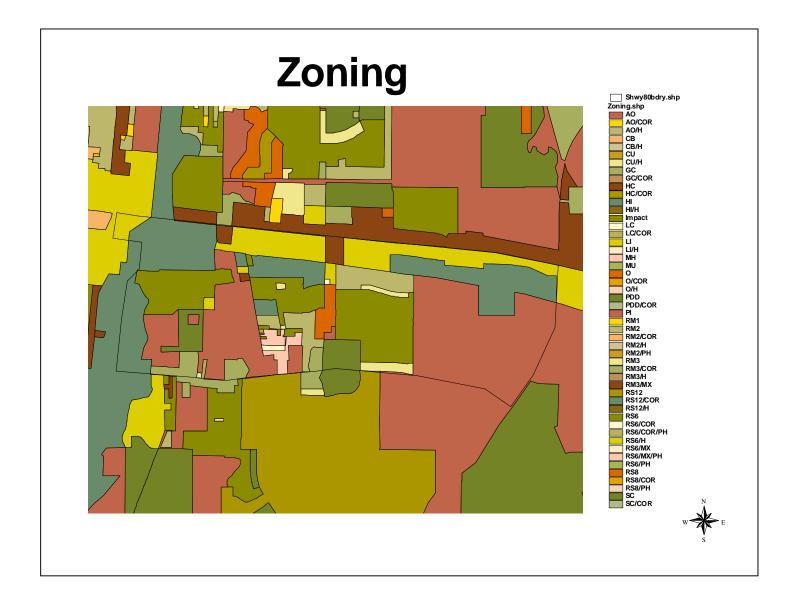

#### Boundary:

The South E. Hwy 80 Area is located in the southeast quarter of the

central city and is bounded by Business I20, on the north; Hwy 322 on the East; E.S. 11<sup>th</sup> Street on the south and the railroad tracks on the west. It is comprised of Census tract 109 in part. . Major subdivisions in the area are Canterbury Trales and East Horizon.