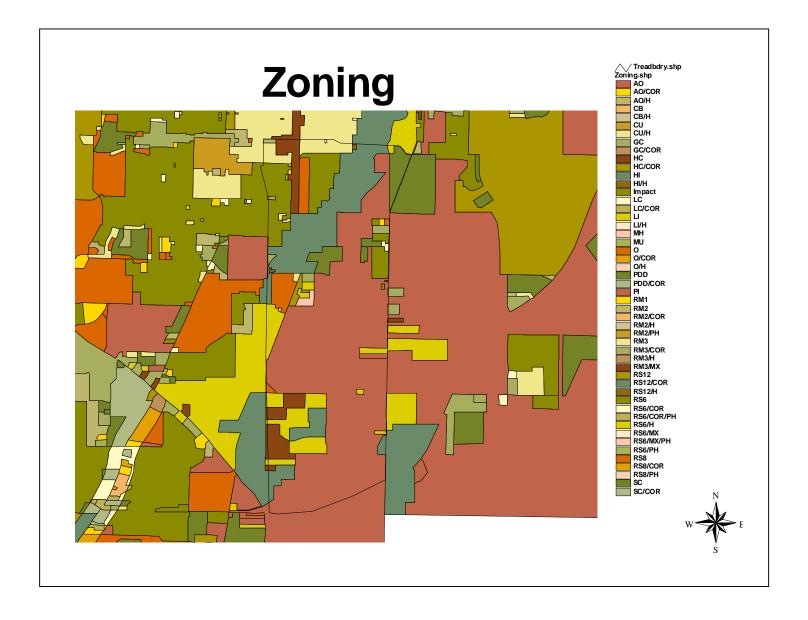

## South Treadaway Area

Boundary:

The South Treadaway Area is located in the south western portion of the city and is bounded by South 14<sup>th</sup> Street on the north; Maple

Street on the East; Highway 322 on the South; and Jeanette and S. Treadaway on the west. It is comprised of Census tract 122. Major subdivisions in the area are Belmont, Country Club, and Bowyer.