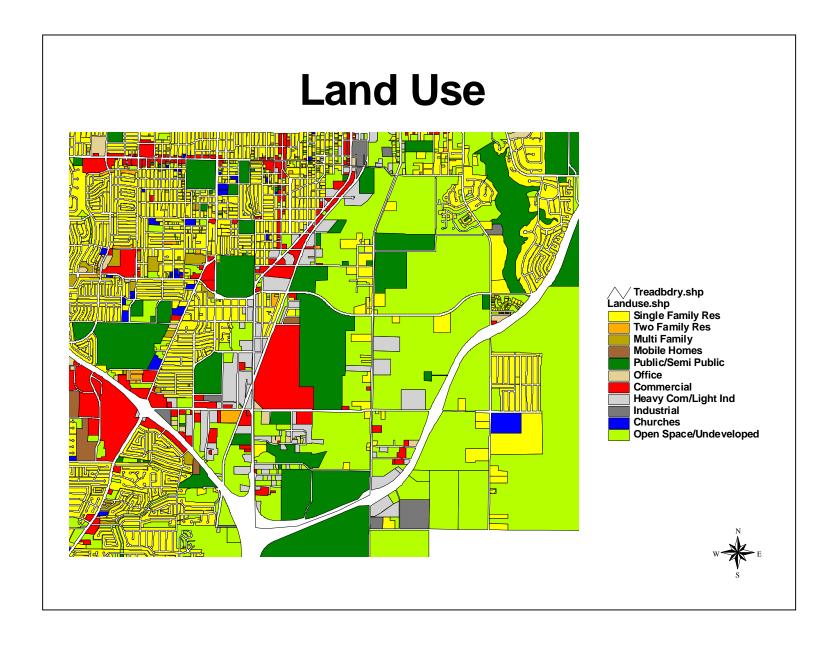

## South Treadaway Area

Boundary:

The South Treadaway Area is located in the south western portion of the city and is bounded by South 14<sup>th</sup> Street on the north; Maple

Street on the East; Highway 322 on the South; and Jeanette and S. Treadaway on the west. It is comprised of Census tract 122. Major subdivisions in the area are Belmont, Country Club, and Bowyer.